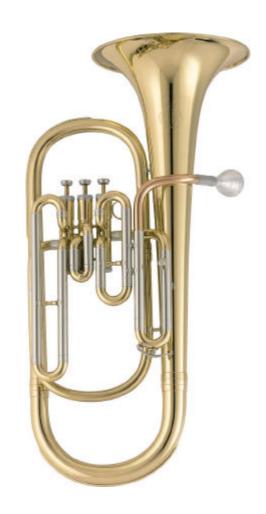

#### AMATI Bb Baritone Horn ABH 321

intermediate model, 3 valves, bore 12.4mm, bell 220mm, upright construction, compact valve casing design, stainless steel valves, nickelsilver trimmings, red brass mouthpipe, tuning slide water key, lacquer, silver-plated mouthpiece # 12C, injection molded case # 6634.