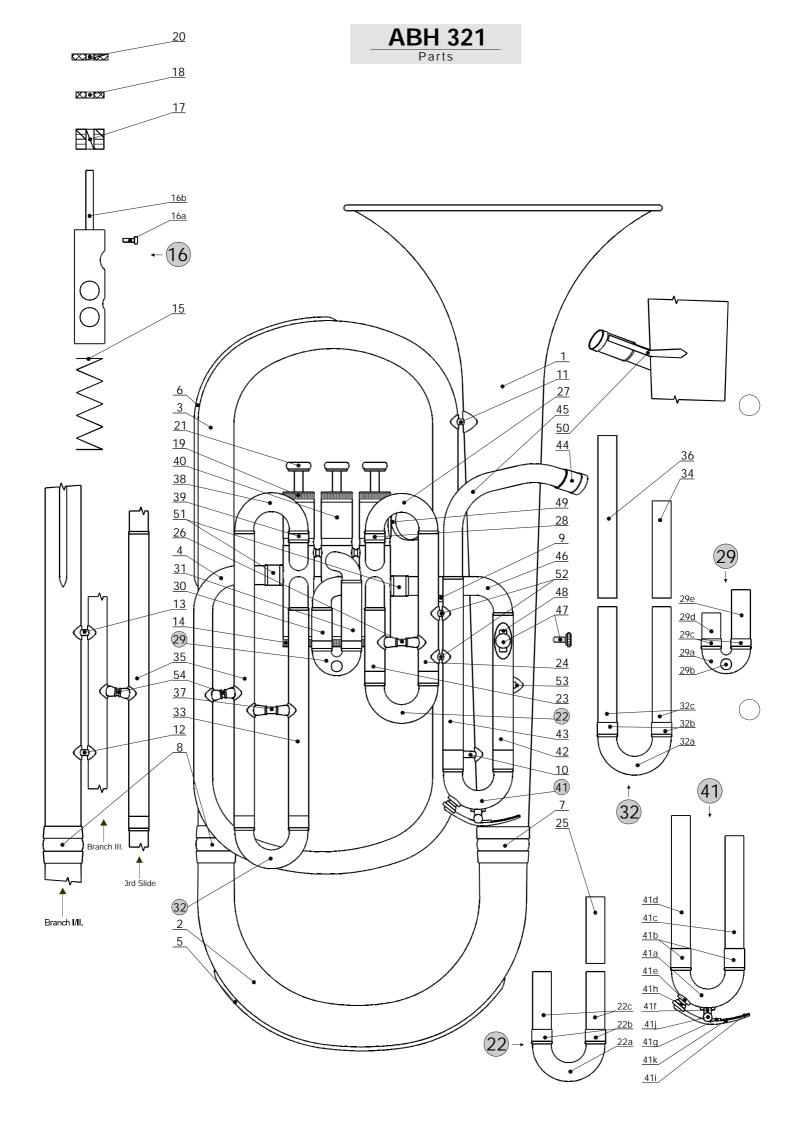

## Parts For AMATI Bb Baritone Horn ABH 321.

|        |                 | Parts For AMATI Bb Baritone Horn AB                           | 3H 321.                                        |
|--------|-----------------|---------------------------------------------------------------|------------------------------------------------|
| List # | # Part #        | Description                                                   | Note                                           |
| 1      | OZV 221BH L     | Bell, engraved with the 'Amati Kraslice' Logo.                |                                                |
|        | DH 001 L        | Branch I (Bottom Bend).                                       |                                                |
| 2      | DH 001 AKL      | Branch I complete with Bottom Bend Guard.                     |                                                |
|        |                 | •                                                             |                                                |
| 3      | DH 002 L        | Branch II.                                                    |                                                |
|        | DH 002 AKL      | Branch II complete with Guard.                                |                                                |
| 4      | DH 003 L        | Branch III.                                                   |                                                |
| 5      | ST 316/DH 001 L | Bottom Bend Guard.                                            |                                                |
| 6      | ST 316/DH 002 L | Branch II Guard.                                              |                                                |
| 7      | H 221 L         | Connecting Ferrule, Bell - to - Branch I.                     |                                                |
| 8      | H 220 L         | Connecting Ferrule, Branch I - to - Branch II.                |                                                |
|        |                 | <u>-</u>                                                      |                                                |
| 9      | H 219 L         | Connecting Ferrule, Branch II - to - Branch III.              |                                                |
| 10     | A TX 0120B MP L | Brace with Plates, Bell -to - Branch III.                     | Brace Length to be specified.                  |
| 11     | A KX 0020B MP L | Brace with Plates, Bell - to - Branch II.                     | Brace Length to be specified.                  |
| 12     | A TX 0020B MP L | Brace with Plates, Branch II - to - Branch III (lower brace). | Brace Length to be specified.                  |
| 13     | A TX 0030B MP L | Brace with Plates, Branch II - to - Branch III (upper brace). | Brace Length to be specified.                  |
|        |                 | · · · · · · · · · · · · · · · · · · ·                         | 3                                              |
| 14     | X 132 N         | Bottom Cap, nickel-plated.                                    |                                                |
| 15     | P 380           | Valve Spring.                                                 |                                                |
| 1      | M 321BH 1K      | 1st Valve with Valve Stem&Guide.                              |                                                |
| 16     | M 321BH 2K      | 2nd Valve with Valve Stem&Guide.                              |                                                |
|        | M 321BH 3K      | 3rd Valve with Valve Stem&Guide.                              |                                                |
| 47     |                 |                                                               |                                                |
|        | Z 1220          | Valve Guide.                                                  |                                                |
| 16b    | S 469 L         | Valve Stem.                                                   |                                                |
| 17     | KOREK M 13*30*6 | Valve Stem Cork.                                              |                                                |
| 18     | G 004BE         | Valve Stem Felt, Blue.                                        |                                                |
| 19     | X 131 N         | Top Cap, nickel-plated.                                       |                                                |
| 20     | G 007B          | Top Cap Felt, Black.                                          |                                                |
|        |                 |                                                               |                                                |
| 21     | X 130 N         | Finger Button, nickel-plated.                                 |                                                |
| 22     | SN 321BH 1K     | 1st Slide complete, lacquer.                                  | Outer Tubing to be ordered separately.         |
| 22a    | O 101 L         | 1st Slide Bow.                                                | · · · ·                                        |
|        | HTA 010 P4 Z1 L | 1st Slide Ferrule (1 of 2pcs).                                |                                                |
|        |                 |                                                               |                                                |
|        | THE 046 M4 L    | 1st Slide Inner Tubing (1 of 2pcs).                           |                                                |
| 23     | THA 045 P4 Z1 L | 1st Slide Outer Tubing, short.                                |                                                |
| 24     | THA 097 P4 Z1 L | 1st Slide Outer Tubing, long.                                 |                                                |
| 25     | THE 052 M4 L    | 1st Slide Outer Tubing, long - Insert.                        |                                                |
| 26     | A TX 0220F MP L | 1st Slide Outer Tubing Brace with Plates.                     | Brace Length to be specified.                  |
| 27     | O 101 L         | 1st Slide Connecting Bow.                                     | <u> </u>                                       |
| 28     | SKA 008 P4 Z2 L | 1st Slide Connecting Ferrule.                                 |                                                |
|        |                 | <u> </u>                                                      | Out on Tables at a base and and a second about |
| 29     | SN 321BH 2K     | 2nd Slide complete, lacquer.                                  | Outer Tubing to be ordered separately.         |
| 29a    | O 010 L         | 2nd Slide Bow.                                                |                                                |
| 29b    | S 497 L         | 2nd Slide Bow Knob.                                           |                                                |
| 29c    | HTA 007 P4 Z1 L | 2nd Slide Ferrule (1 of 2pcs).                                |                                                |
| 29d    | THE 022 M4 L    | 2nd Slide Inner Tubing, short.                                |                                                |
|        | THE 038 M4 L    | 2nd Slide Inner Tubing, long.                                 |                                                |
|        |                 |                                                               |                                                |
| 30     | THA 023 P4 Z1 L | 2nd Slide Outer Tubing, short.                                |                                                |
| 31     | THA 042 P4 Z1 L | 2nd Slide Outer Tubing, long.                                 |                                                |
| 32     | SN 321BH 3K     | 3rd Slide complete, lacquer.                                  | Outer Tubing to be ordered separately.         |
| 32a    | O 101 L         | 3rd Slide Bow.                                                |                                                |
| 32b    | HTA 010 P4 Z1 L | 3rd Slide Ferrule (1 of 2pcs).                                |                                                |
|        | THE 086 M4 L    | 3rd Slide Inner Tubing (1 of 2pcs).                           |                                                |
| 33     | THA 146 P4 Z1 L | 3rd Slide Outer Tubing, short.                                |                                                |
|        |                 |                                                               |                                                |
| 34     | THE 061 M4 L    | 3rd Slide Outer Tubing, short - Insert.                       |                                                |
| 35     | THA 198 P4 Z1 L | 3rd Slide Outer Tubing, long.                                 |                                                |
| 36     | THE 113 M4 L    | 3rd Slide Outer Tubing, long - Insert.                        |                                                |
| 37     | A TX 0220F MP L | 3rd Slide Outer Tubing Brace with Plates.                     | Brace Length to be specified.                  |
| 38     | O 101 L         | 3rd Slide Connecting Bow.                                     |                                                |
| 39     | SKA 008 P4 Z2 L | 3rd Slide Connecting Ferrule.                                 |                                                |
|        |                 |                                                               | Values to be ordered concretely                |
| 40     | PS 321BH L      | Valve Casing Assy. without Slides and Thumb Ring.             | Valves to be ordered separately.               |
|        | SP 321BH L      | Valve Casing Assy. with Slides, withour Thumb Ring.           | Valves to be ordered separately.               |
| 41     | LS 321BH K      | Tuning Slide complete, lacquer.                               | Outer Tubing to be ordered separately.         |
|        | O 101 L         |                                                               | cate. Tabling to be ordered separately.        |
|        |                 | Tuning Slide Bow.                                             |                                                |
|        | HTA 015 P4 Z1 L | Tuning Slide Ferrule (1 of 2pcs).                             |                                                |
| 41c    | THE 091 M4 L    | Tuning Slide Inner Tubing, short.                             |                                                |
| 41d    | THE 104 M4 L    | Tuning Slide Inner Tubing, long.                              |                                                |
| 41e    | S 498 L         | Waterkey Nipple.                                              |                                                |
|        |                 | · · · · · · · · · · · · · · · · · · ·                         |                                                |
|        |                 |                                                               |                                                |

| 41f | P 372 L         | Waterkey Saddle.                                              |                                       |
|-----|-----------------|---------------------------------------------------------------|---------------------------------------|
| 41g | P 312           | Waterkey Spring.                                              |                                       |
| 41h | KOREK VK 4*8.5  | Waterkey Nipple Cork.                                         |                                       |
| 41i | KOREK 0.5*30*40 | Waterkey Lever Cork.                                          |                                       |
| 41j | S 063P          | Waterkey Screw, lacquer.                                      |                                       |
| 41k | VKM 043 N       | Waterkey Lever, nickel-plated.                                |                                       |
| **  | VKM 043 KPN     | Waterkey Assy. complete (List # 41g-41k).                     |                                       |
| 42  | THA 095 P4 Z1 L | Tuning Slide Outer Tubing, short.                             |                                       |
| 43  | THA 120 P4 Z1 L | Tuning Slide Outer Tubing, long.                              |                                       |
| 44  | U 321BH L       | Mouthpiece Receiver, engraved with Model Number.              | For 10.7mm Mouthpiece Shank Diameter. |
| 45  | DH 245 L        | Mouthpipe.                                                    |                                       |
|     | ESO 321BH L     | Mouthpipe complete with Mouthpiece Receiver.                  |                                       |
| 46  | R 494 L         | Connecting Tube, Tuning Slide - to - 1st Valve Casing.        |                                       |
| 47  | S 040P          | Cardholder Screw, lacquer.                                    |                                       |
| 48  | T 077 L         | Cardholder Socket with Plate.                                 |                                       |
| 49  | H 045P L        | Thumb Ring with Plate.                                        |                                       |
| 50  | F 019/1 L       | Brace, Mouthpipe - to - Bell.                                 |                                       |
| 51  | SKA 012 P4 Z2 L | Connecting Ferrule, at the Valve Casing sides (1 of 2pcs).    |                                       |
| 52  | A TX 0015B MP L | Brace with Plates, Tuning Slide - to - 1st Slide (1 of 2pcs). | Brace Length to be specified.         |
| 53  | A TX 0060B MP L | Brace with Plates, Tuning Slide - to - Bell.                  | Brace Length to be specified.         |
| 54  | A TX 0170F MP L | Brace with Plates, Branch III - to - 3rd Slide.               | Brace Length to be specified.         |
|     |                 |                                                               |                                       |